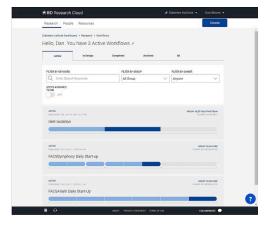

## With BD RC

**Enhance your collaborations** 

Streamline your lab workflow

Save time on your BD FACSDiva\* Software-equipped instrument

Compare reagents with the spectrum viewer in BD RC