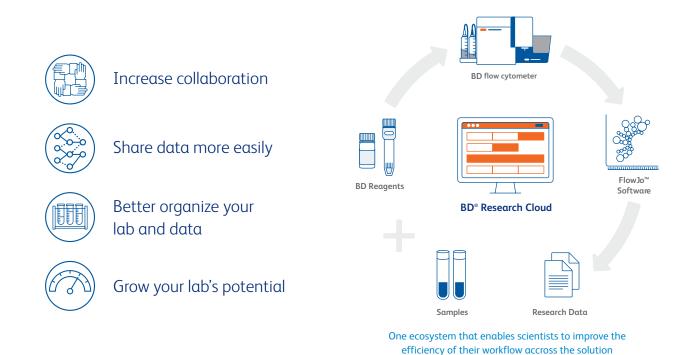

# BD® Research Cloud

Facilitating flow cytometry from panel design to data analysis

Flow cytometry experiments can be complex to manage when you should be focusing on your science. From designing a panel to coordinating with colleagues; from finding old data to re-entering the same information in multiple systems, the process of generating results has its headaches. BD° Research Cloud (BD RC) can help you get your focus back where it belongs:

### BD RC enables you to:

- Design and customize lab workflows to define experiments
- Collaborate and manage the work of the laboratory
- Store and share instrument configurations for panel design
- Design and purchase flow cytometry panels
- Create BD FACSDiva" Software experiments away from the cytometer
- Open analysis files directly in FlowJo™ Software

#### How can BD RC help you better organize your research?

Your lab is unique, so you need unique systems to facilitate your work. BD RC allows you to organize colleagues into groups, experiments into custom workflows and data into projects. Take advantage of all the BD RC features to help simplify your flow experiments:

BD RC is a new and unique ecosystem tool for supporting your research flow cytometry experiments

- Manage your research projects
- Assign work to individual groups or team members
- Store data from your cytometer
- Capture metadata in the context of the experiment
- Track reagent inventory