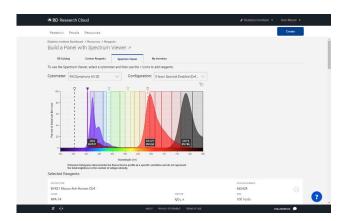

## With BD RC

**Enhance your collaborations** 

Streamline your lab workflow

Save time on your BD FACSDiva\* Software-equipped instrument

Compare reagents with the spectrum viewer in BD RC