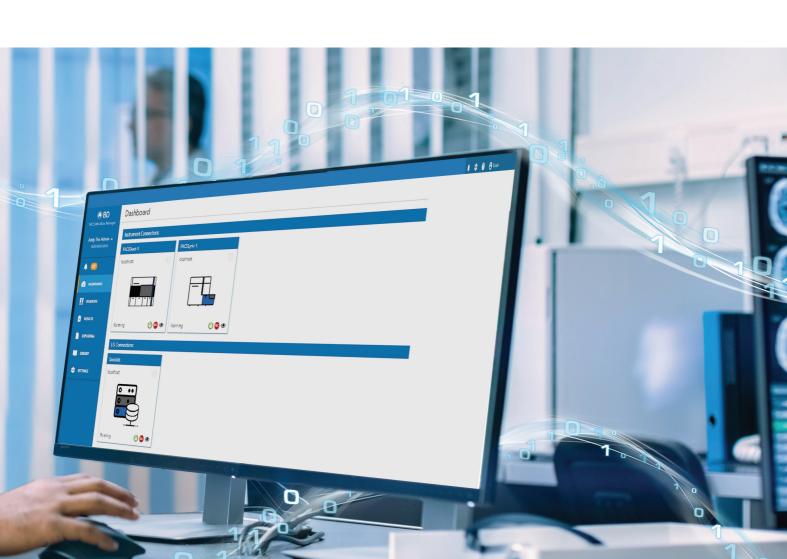

## The BD FACS™ Workflow Manager

The BD FACS<sup>™</sup> Workflow Manager is a middleware solution providing seamless bi-directional workflows, secure connectivity and long-term data files storage solution, all accessible anytime, anywhere\*.