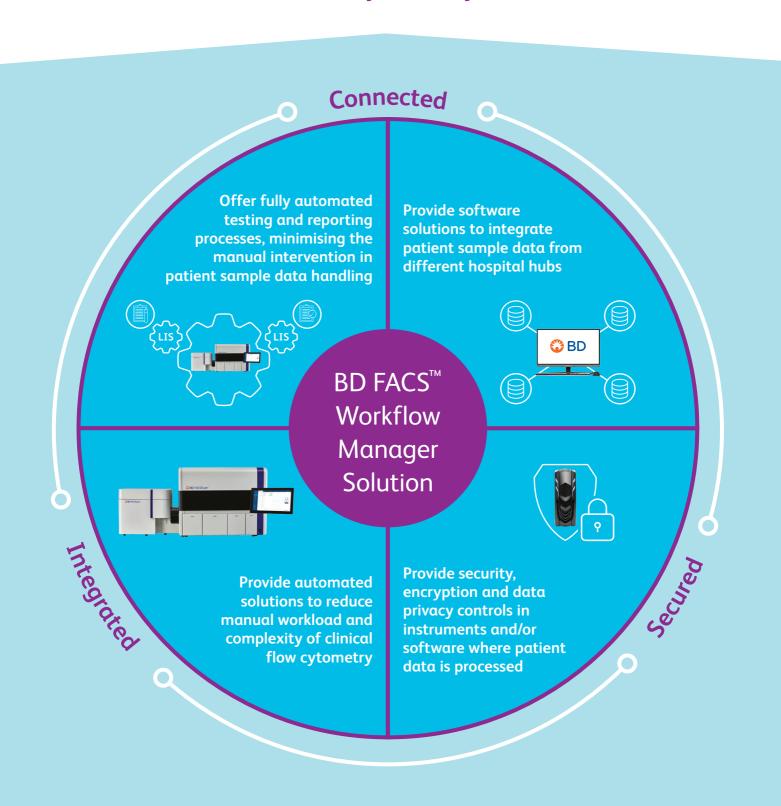

## The BD FACS™ Workflow Manager

The BD FACS<sup>™</sup> Workflow Manager is a middleware solution providing seamless bi-directional workflows, secure connectivity and long-term data files storage solution, all accessible anytime, anywhere\*.

## Multi instrument connectivity Unlimited users

Remote service

Concurrent LIS connections

As clinical laboratories strive for improved productivity, the need to interface laboratory instruments to a laboratory information system (LIS) has become increasingly important.

Developed by BD®, the BD FACS™ Workflow Manager middleware solution allows bi-directional communication of test and patient sample data between BD Flow Cytometers (BD FACSLyric™, BD FACSVia™), BD Sample Preparation System (BD FACSDuet™), analysis workstations and the Hospital and/or Laboratory Information System (HIS/LIS).

### Integrated

Retrieval of sample data files anytime, from anywhere\*

Single interface for multiple assay workflows

Long-term data files storage solution

Data information delivered in real time

Full tracking of patient sample data

Full testing history of re-analysis and re-runs

By providing automated reporting workflows and data transfer between the Laboratory Information System (LIS) or Hospital Information System (HIS) and the BD instrumentation, the BD FACS™ Workflow Manager reduces manual tasks and workload, minimising the manual intervention in patient sample data handling, optimising efficiency and productivity in clinical flow cytometry laboratories and patient sample data management.

#### Secured

Multi-user permission level Encryption and integrity of

patient sample data

Cybersecurity and Data Privacy

System and samples audit trail

In line with GDPR requirements for protection of personal data and privacy of all European citizens, this BD middleware solution provides security, encryption and data privacy controls in instruments and/or software where patient data is processed and stored.