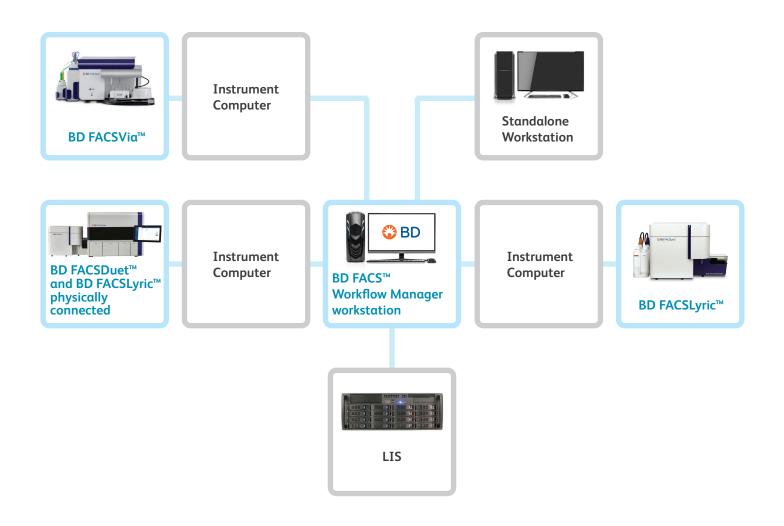

## Multi instrument connectivity Unlimited users

Remote service

Concurrent LIS connections

As clinical laboratories strive for improved productivity, the need to interface laboratory instruments to a laboratory information system (LIS) has become increasingly important.

Developed by BD®, the BD FACS™ Workflow Manager middleware solution allows bi-directional communication of test and patient sample data between BD Flow Cytometers (BD FACSLyric™, BD FACSVia™), BD Sample Preparation System (BD FACSDuet™), analysis workstations and the Hospital and/or Laboratory Information System (HIS/LIS).